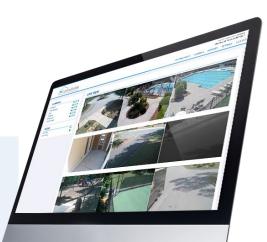

## TRUE CLOUD & MANAGED VIDEO SURVEILLANCE

ControlByNet's Cloud Video Surveillance provides customers with the easiest browser interface on the market working across all devices. The software operates as a full cloud solution or as an onsite managed solution for those clients with greater camera needs regardless of the server's physical location.

ControlByNet can manage the entire process from camera selection, location and installation or can work with your preferred integrator.

Easiest Interface on the Web

24/7 Access on All Devices

## **BENEFITS ALSO INCLUDE:**

- No DVR onsite for vandals to steal or break
- Management and maintenance handled remotely by CBN
- Browser-based monitoring and management

Video Storage in the Cloud

Multiple Properties

- Multiple viewers and access levels
  with multiple-location support
- Detailed event log with alert notifications
- Continuous, scheduled or motion-only recording options
- Use existing cameras or we will help with new
- Seamless set-up or conversion from existing
- Star Service always secure and includes software upgrades