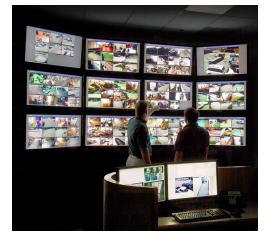

## REMOTE VIDEO GUARD

FIVE REASONS TO USE REMOTE GUARDING ControlByNet's Remote Video Guard solution allows you to have more eyes on your property and reduce onsite guard costs without worrying about a reduction in security. Developed by ControlByNet, the solution is the most advanced in the market and enables a remote guard to quickly identify threats and contact authorities.

ControlByNet's secure Cloud Control Center is staffed by trained guards, as well as trained security management experts onsite 24/7. Internet redundancy allows for near perfect uptime – giving you peace of mind.

ControlByNet's Cloud & Managed Video Surveillance Solution is the perfect compliment to Remote Guarding, allowing you 24/7 access to all of your live and archived video from anywhere in the world.

Extend Coverage, Not Cost